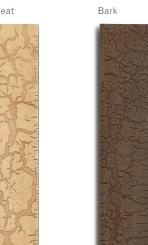

# Branched from Hartmann&Forbes

This distinctive, bespoke woodblind finish from Hartmann&Forbes, renowned makers of handcrafted window coverings, was inspired by the intricate patterns tree branches naturally create against the backdrop of the sky.

The Branched Woodblind Collection offers a fresh take on the traditional woodblind and is available in five nature-inspired colors.

Hartmann&Forbes Branched in Wheat