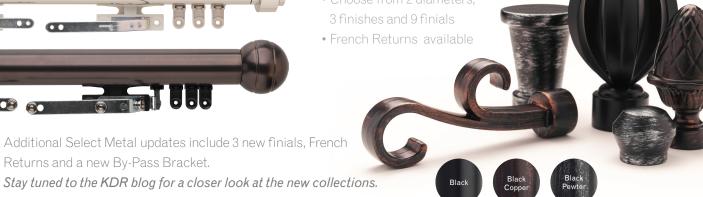

## NEW FROM THE SELECT METAL COLLECTION

Available August Ist

#### 1 <sup>3</sup>/<sub>16</sub>" Metal Traverse Rods

- Choose from 14 finials and 6 Select Metal finishes
- For use with Pinch Pleat or Ripplefold®

#### Sintra Traverse Rod Sets

- Contemporary, sleek 1" square track profile
- Available in 4 finishes
- For use with Pinch Pleat or Ripplefold

Hand or cord draw

#### Iron Works Collection

- · Choose from 2 diameters.
- French Returns available

Subscribe at kdrshowrooms.com.