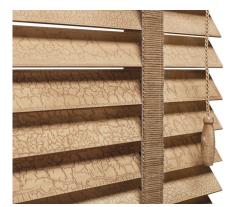

# Branched from Hartmann&Forbes

This distinctive, bespoke woodblind finish from Hartmann&Forbes, renowned makers of handcrafted window coverings, was inspired by the intricate patterns tree branches naturally create against the backdrop of the sky.

The Branched Woodblind Collection offers a fresh take on the traditional woodblind and is available in five nature-inspired colors.

Hartmann&Forbes Branched in Wheat

# Snow Wheat