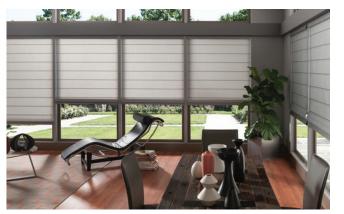

# Elevance Integrated Liner Roman Shades

- Safety meets style in this revolutionary new flat panel Roman featuring a privacy liner and absolutely no cords on the back of the shade.
- Choose from three unique lighting options: Light Filtering, Room Darkening or Blackout.
- Standard fabric-wrapped headrail, available with three operating systems: cordless, motorized or single cord and inviting colors.