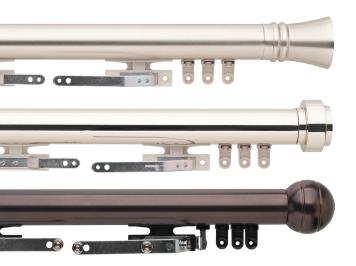

## NEW FROM THE SELECT METAL COLLECTION

Available August Ist

#### 1 <sup>3</sup>/<sub>16</sub>" Metal Traverse Rods

- Choose from 14 finials and 6 Select Metal finishes
- For use with Pinch Pleat or Ripplefold®

#### Sintra Traverse Rod Sets

- Contemporary, sleek 1" square track profile
- Available in 4 finishes
- For use with Pinch Pleat or Ripplefold

Hand or cord draw

#### Iron Works Collection

- · Choose from 2 diameters.
- French Returns available

Subscribe at kdrshowrooms.com.