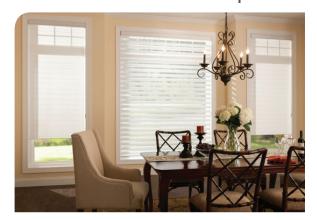

#### Soft Tones Sheer Shadings

- The shade's 5 ½" vane provides privacy, softens sunlight and provides a clear view with its sheer and opaque fabric combination.
- Available with Cord Loop on the Designer Cassette, Motorization or the Cordless PowerTouch™ operating systems.
- No cords or tapes; shades roll up into the headrail.