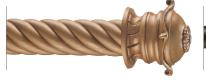

### MINNEAPOLIS SHOWROOM

275 Market Street, Ste. 408 Minneapolis, MN 55405 TEL. 612.332.0402 FAX 612.332.0433 800.876.4539

windows@kdrshowrooms.com

kdrshowrooms.com

A recently introduced, award-winning line from Orion, **Design Art** offers wood rods, decorative finials, hand-cut crystal finials, rod-enders, wood rod inlay designs, brackets, rings and other hardware pieces. Email windows@kdrshowrooms.com to request your copy of the Design Art catalog.